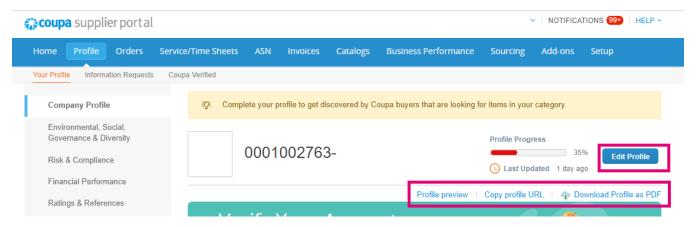

In this section you will see **The Profile Progress bar** which displays a percentage indicator for the completion status of your profile and the most recent update.

Under the progress bar there are three links:

- Profile preview links to a digital image of your company profile
- Copy profile URL provides a URL for sharing your profile
- Download profile as a PDF

3. Select the Edit profile button to add or edit information