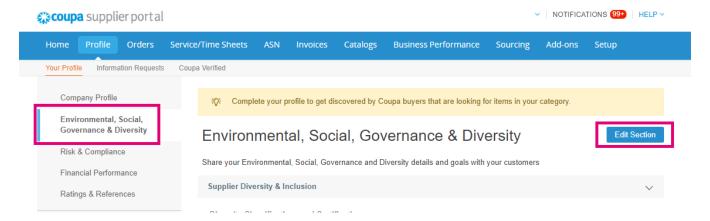

- Areas served
- Website URL and Social link
- **b.** Environmental, Social, Governance, & Diversity. Navigate to this section by selecting next at the end of the company profile or using the left-hand navigation links.